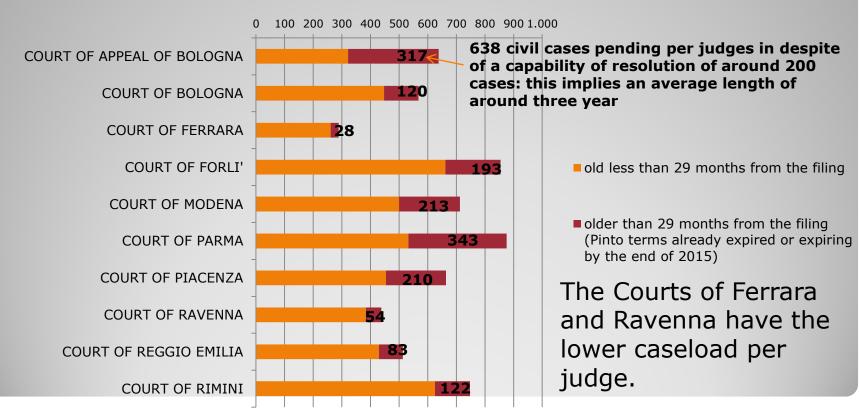

#### **Every three months**

| COURTS OF FIRST AND SECOND INSTANCE IN THE DISTRICT OF BOLOGNA: PENDING CIVIL CASES ON 6th JUNE 2015 |             |           |           |       |       |                                |                                                                     |                        |                                                                               |                                                                 |                                                      |                                                                                                                                              |
|------------------------------------------------------------------------------------------------------|-------------|-----------|-----------|-------|-------|--------------------------------|---------------------------------------------------------------------|------------------------|-------------------------------------------------------------------------------|-----------------------------------------------------------------|------------------------------------------------------|----------------------------------------------------------------------------------------------------------------------------------------------|
|                                                                                                      | until 31.12 |           |           |       |       | 2013-2015 (old<br>less than 29 | Total of pending civil<br>cases filled until 2012<br>(older than 29 | Total of pending civil | Percentage change of pending civil cases compared to the previous period (6th | % of pending civil<br>cases filled until<br>2012 (older than 29 | Number of judges (full-<br>time equivalent, previous | Number of pending civil<br>cases per judge filled until<br>2012 (Pinto law terms<br>already expired or expiring<br>in 2015; cases older than |
| year of filling                                                                                      | 2000        | 2001-2005 | 2006-2010 | 2011  | 2012  | months)                        | months)                                                             | cases at 6th june 2015 | march 2015)                                                                   | months)                                                         | year figures)                                        | 29 months)                                                                                                                                   |
| COURT OF APPEAL OF BOLOGNA                                                                           | 0           | 11        | 3.323     | 2.025 | 1.989 | 7.463                          | 7.348                                                               | 14,811                 | 0 1%                                                                          | 50%                                                             | 23,2                                                 | 317                                                                                                                                          |
| COURT OF BOLOGNA                                                                                     | 9           | 56        | 1.360     | 853   | 1.526 | 14.190                         | 3.804                                                               | 17.994                 | -4%                                                                           | 21%                                                             | 31,7                                                 | 120                                                                                                                                          |
| COURT OF FERRARA                                                                                     | 2           | 0         | 48        | 51    | 158   | 2.426                          | 259                                                                 | 2.685                  | -5%                                                                           | 10%                                                             | 9,3                                                  | 28                                                                                                                                           |
| COURT OF FORLI'                                                                                      | 4           | 14        | 325       | 381   | 819   | 5.291                          | 1.543                                                               | 6.834                  | 0%                                                                            | 23%                                                             | 8,0                                                  | 193                                                                                                                                          |
| COURT OF MODENA                                                                                      | 11          | 13        | 828       | 1.089 | 1.482 | 8.047                          | 3.423                                                               | 11.470                 | <del>-</del> 1%                                                               | 30%                                                             | 16,1                                                 | 213                                                                                                                                          |
| COURT OF PARMA                                                                                       | 2           | 108       | 1.765     | 776   | 1.192 | 5.962                          | 3.843                                                               | 9.805                  | -2%                                                                           | 39%                                                             | 11,2                                                 | 343                                                                                                                                          |
| COURT OF PIACENZA                                                                                    | 7           | 43        | 635       | 294   | 406   | 2.997                          | 1.385                                                               | 4.382                  | -3%                                                                           | 32%                                                             | 6,6                                                  | 210                                                                                                                                          |
| COURT OF RAVENNA                                                                                     | 0           | 4         | 80        | 127   | 345   | 3.955                          | 556                                                                 | 4.511                  | -6%                                                                           | 12%                                                             | 10,3                                                 | 54                                                                                                                                           |
| COURT OF REGGIO EMILIA                                                                               | 1           | 9         | 239       | 247   | 447   | 4.856                          | 943                                                                 | 5.799                  | -2%                                                                           | 16%                                                             | 11,3                                                 | 83                                                                                                                                           |
| COURT OF RIMINI                                                                                      | 5           | 3         | 213       | 300   | 556   | 5.504                          | 1.077                                                               | 6.581                  | -5%                                                                           | 16%                                                             | 8,8                                                  | 122                                                                                                                                          |
| TOTAL                                                                                                | 41          | 261       | 8.816     | 6.143 | 8.920 | 60.691                         | 24.181                                                              | 84.872                 | -2%                                                                           | 28%                                                             | 136,5                                                | 177                                                                                                                                          |

## When the caseload (no weighted system yet) per judge is lower the length is shorter

#### District of Bologna: civil cases pending <u>per judges</u> on 6th June 2015 according to the length