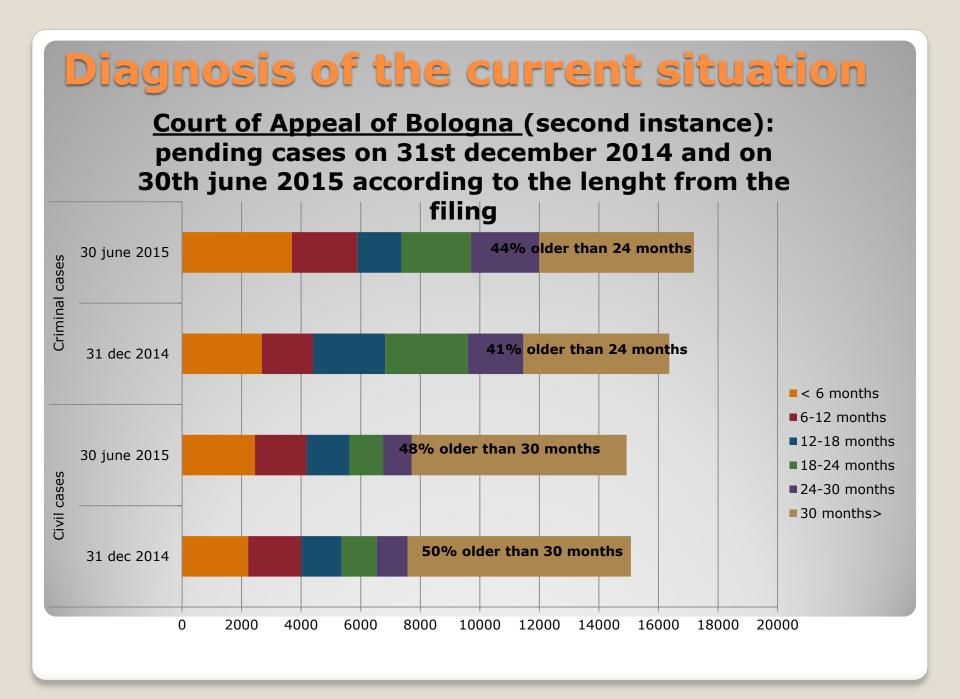

## Monitoring and improvement process

- Workflow commission in each Court of Appeal (since 2006)
- New Civil Cases Data Warehouse and CMS
- CEPEJ Pilot court
- Project with the Research Institute on Judicial Systems of the National Research Council of Italy (IRSIG-CNR)

#### **Every three months**

| COURTS OF FIRST AND SECOND INSTANCE IN THE DISTRICT OF BOLOGNA: PENDING CIVIL CASES ON 6th JUNE 2015 |             |           |           |       |       |                                |                                                                     |                        |                                                                               |                                                                 |                                                      |                                                                                                                                              |
|------------------------------------------------------------------------------------------------------|-------------|-----------|-----------|-------|-------|--------------------------------|---------------------------------------------------------------------|------------------------|-------------------------------------------------------------------------------|-----------------------------------------------------------------|------------------------------------------------------|----------------------------------------------------------------------------------------------------------------------------------------------|
|                                                                                                      | until 31.12 |           |           |       |       | 2013-2015 (old<br>less than 29 | Total of pending civil<br>cases filled until 2012<br>(older than 29 | Total of pending civil | Percentage change of pending civil cases compared to the previous period (6th | % of pending civil<br>cases filled until<br>2012 (older than 29 | Number of judges (full-<br>time equivalent, previous | Number of pending civil<br>cases per judge filled until<br>2012 (Pinto law terms<br>already expired or expiring<br>in 2015; cases older than |
| year of filling                                                                                      | 2000        | 2001-2005 | 2006-2010 | 2011  | 2012  | months)                        | months)                                                             | cases at 6th june 2015 | march 2015)                                                                   | months)                                                         | year figures)                                        | 29 months)                                                                                                                                   |
| COURT OF APPEAL OF BOLOGNA                                                                           | 0           | 11        | 3.323     | 2.025 | 1.989 | 7.463                          | 7.348                                                               | 14,811                 | 0 1%                                                                          | 50%                                                             | 23,2                                                 | 317                                                                                                                                          |
| COURT OF BOLOGNA                                                                                     | 9           | 56        | 1.360     | 853   | 1.526 | 14.190                         | 3.804                                                               | 17.994                 | -4%                                                                           | 21%                                                             | 31,7                                                 | 120                                                                                                                                          |
| COURT OF FERRARA                                                                                     | 2           | 0         | 48        | 51    | 158   | 2.426                          | 259                                                                 | 2.685                  | -5%                                                                           | 10%                                                             | 9,3                                                  | 28                                                                                                                                           |
| COURT OF FORLI'                                                                                      | 4           | 14        | 325       | 381   | 819   | 5.291                          | 1.543                                                               | 6.834                  | 0%                                                                            | 23%                                                             | 8,0                                                  | 193                                                                                                                                          |
| COURT OF MODENA                                                                                      | 11          | 13        | 828       | 1.089 | 1.482 | 8.047                          | 3.423                                                               | 11.470                 | <del>-</del> 1%                                                               | 30%                                                             | 16,1                                                 | 213                                                                                                                                          |
| COURT OF PARMA                                                                                       | 2           | 108       | 1.765     | 776   | 1.192 | 5.962                          | 3.843                                                               | 9.805                  | -2%                                                                           | 39%                                                             | 11,2                                                 | 343                                                                                                                                          |
| COURT OF PIACENZA                                                                                    | 7           | 43        | 635       | 294   | 406   | 2.997                          | 1.385                                                               | 4.382                  | -3%                                                                           | 32%                                                             | 6,6                                                  | 210                                                                                                                                          |
| COURT OF RAVENNA                                                                                     | 0           | 4         | 80        | 127   | 345   | 3.955                          | 556                                                                 | 4.511                  | -6%                                                                           | 12%                                                             | 10,3                                                 | 54                                                                                                                                           |
| COURT OF REGGIO EMILIA                                                                               | 1           | 9         | 239       | 247   | 447   | 4.856                          | 943                                                                 | 5.799                  | -2%                                                                           | 16%                                                             | 11,3                                                 | 83                                                                                                                                           |
| COURT OF RIMINI                                                                                      | 5           | 3         | 213       | 300   | 556   | 5.504                          | 1.077                                                               | 6.581                  | -5%                                                                           | 16%                                                             | 8,8                                                  | 122                                                                                                                                          |
| TOTAL                                                                                                | 41          | 261       | 8.816     | 6.143 | 8.920 | 60.691                         | 24.181                                                              | 84.872                 | -2%                                                                           | 28%                                                             | 136,5                                                | 177                                                                                                                                          |