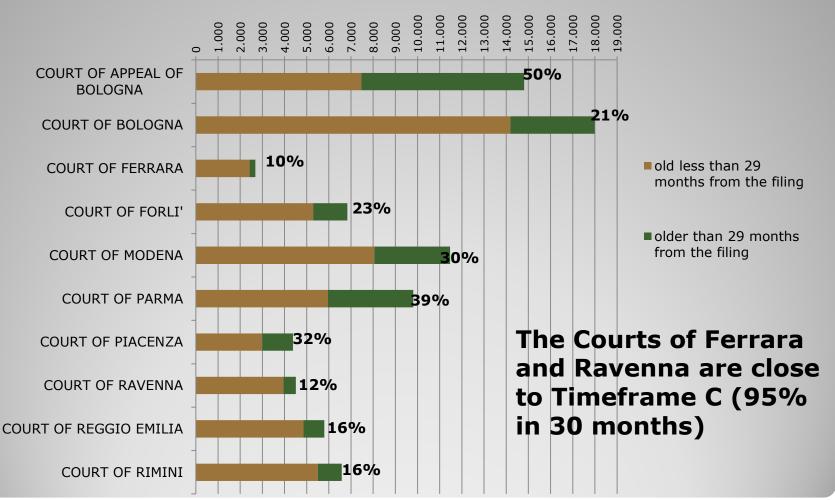

#### **Every three months**

| COURTS OF FIRST AND SECOND INSTANCE IN THE DISTRICT OF BOLOGNA: PENDING CIVIL CASES ON 6th JUNE 2015 |             |           |           |       |       |                                |                                                                     |                        |                                                                               |                                                                 |                                                      |                                                                                                                                              |
|------------------------------------------------------------------------------------------------------|-------------|-----------|-----------|-------|-------|--------------------------------|---------------------------------------------------------------------|------------------------|-------------------------------------------------------------------------------|-----------------------------------------------------------------|------------------------------------------------------|----------------------------------------------------------------------------------------------------------------------------------------------|
|                                                                                                      | until 31.12 |           |           |       |       | 2013-2015 (old<br>less than 29 | Total of pending civil<br>cases filled until 2012<br>(older than 29 | Total of pending civil | Percentage change of pending civil cases compared to the previous period (6th | % of pending civil<br>cases filled until<br>2012 (older than 29 | Number of judges (full-<br>time equivalent, previous | Number of pending civil<br>cases per judge filled until<br>2012 (Pinto law terms<br>already expired or expiring<br>in 2015; cases older than |
| year of filling                                                                                      | 2000        | 2001-2005 | 2006-2010 | 2011  | 2012  | months)                        | months)                                                             | cases at 6th june 2015 | march 2015)                                                                   | months)                                                         | year figures)                                        | 29 months)                                                                                                                                   |
| COURT OF APPEAL OF BOLOGNA                                                                           | 0           | 11        | 3.323     | 2.025 | 1.989 | 7.463                          | 7.348                                                               | 14,811                 | 0 1%                                                                          | 50%                                                             | 23,2                                                 | 317                                                                                                                                          |
| COURT OF BOLOGNA                                                                                     | 9           | 56        | 1.360     | 853   | 1.526 | 14.190                         | 3.804                                                               | 17.994                 | -4%                                                                           | 21%                                                             | 31,7                                                 | 120                                                                                                                                          |
| COURT OF FERRARA                                                                                     | 2           | 0         | 48        | 51    | 158   | 2.426                          | 259                                                                 | 2.685                  | -5%                                                                           | 10%                                                             | 9,3                                                  | 28                                                                                                                                           |
| COURT OF FORLI'                                                                                      | 4           | 14        | 325       | 381   | 819   | 5.291                          | 1.543                                                               | 6.834                  | 0%                                                                            | 23%                                                             | 8,0                                                  | 193                                                                                                                                          |
| COURT OF MODENA                                                                                      | 11          | 13        | 828       | 1.089 | 1.482 | 8.047                          | 3.423                                                               | 11.470                 | <del>-</del> 1%                                                               | 30%                                                             | 16,1                                                 | 213                                                                                                                                          |
| COURT OF PARMA                                                                                       | 2           | 108       | 1.765     | 776   | 1.192 | 5.962                          | 3.843                                                               | 9.805                  | -2%                                                                           | 39%                                                             | 11,2                                                 | 343                                                                                                                                          |
| COURT OF PIACENZA                                                                                    | 7           | 43        | 635       | 294   | 406   | 2.997                          | 1.385                                                               | 4.382                  | -3%                                                                           | 32%                                                             | 6,6                                                  | 210                                                                                                                                          |
| COURT OF RAVENNA                                                                                     | 0           | 4         | 80        | 127   | 345   | 3.955                          | 556                                                                 | 4.511                  | -6%                                                                           | 12%                                                             | 10,3                                                 | 54                                                                                                                                           |
| COURT OF REGGIO EMILIA                                                                               | 1           | 9         | 239       | 247   | 447   | 4.856                          | 943                                                                 | 5.799                  | -2%                                                                           | 16%                                                             | 11,3                                                 | 83                                                                                                                                           |
| COURT OF RIMINI                                                                                      | 5           | 3         | 213       | 300   | 556   | 5.504                          | 1.077                                                               | 6.581                  | -5%                                                                           | 16%                                                             | 8,8                                                  | 122                                                                                                                                          |
| TOTAL                                                                                                | 41          | 261       | 8.816     | 6.143 | 8.920 | 60.691                         | 24.181                                                              | 84.872                 | -2%                                                                           | 28%                                                             | 136,5                                                | 177                                                                                                                                          |

## When the caseload (no weighted system yet) per judge is lower the length is shorter