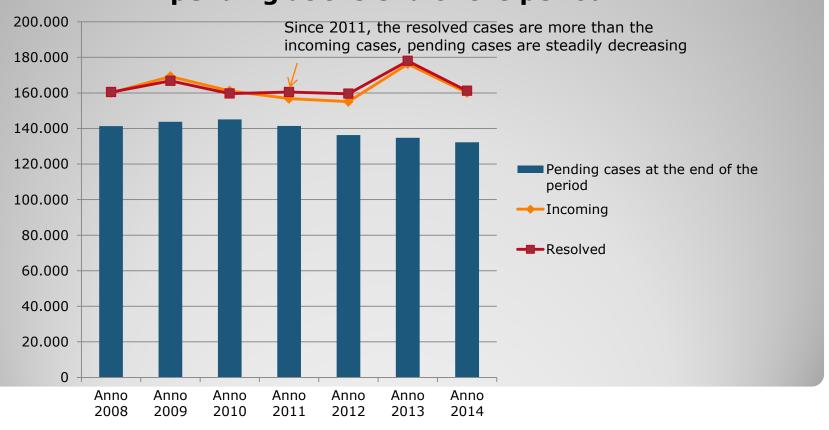

## Clearance rate over 100: more resolved than incoming cases

## - Civil cases: Incoming, resolved and pending at the end of the period